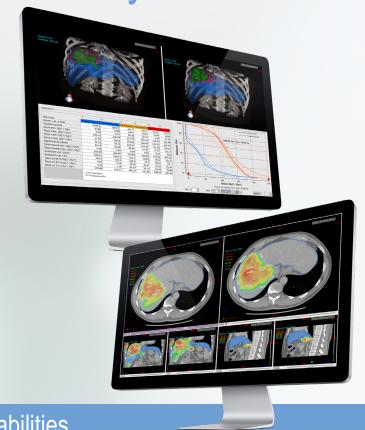

PLANET® Dose helps to optimize <sup>90</sup>Y-microsphere therapy in clinical routine. The optimal treatment assessment can now be customized for each patient individually by combining imaging, 3D dosimetry, treatment planning and *in vivo* control into a complete workflow-oriented solution.

It makes it possible to improve patient's safety and increase the confidence of clinical centers.

**Key Capabilities** 