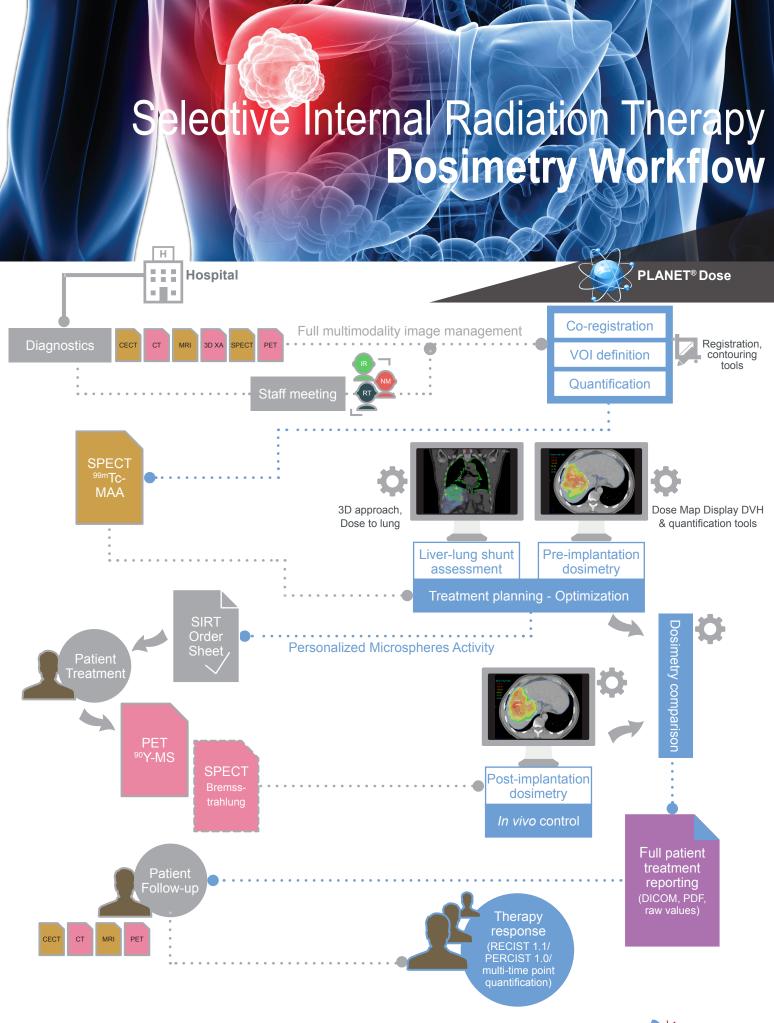

PLANET® Dose helps to optimize <sup>90</sup>Y-microsphere therapy in clinical routine. The optimal treatment assessment can now be customized for each patient individually by combining imaging, 3D dosimetry, treatment planning and *in vivo* control into a complete workflow-oriented solution.

It makes it possible to improve patient's safety and increase the confidence of clinical centers.

**Key Capabilities** 